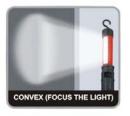

#### KJ-LED-02R 30 LED Cordless Work Light With Magnetic Base & 360° Revolving Hook

- Material: Plastic
- Characteristics:
  - 1. Super bright 30 LED bulbs and energy-saving.
  - 2. Portable for all lighting purposes
  - 3. 360 revolving hook
  - 4. 120 revolving tube
  - 5. Magnetic base.
  - 6. Light body folds 180°
  - 7. Convex Lens for precise focus.
  - 8. Working hours: 8-10 hours
  - 9. 2000 mAh AA nickel-metal hydride battery
- Purpose
  - 1. Car- repairing.
  - 2. Outdoor illumination (camping barbecue)
  - 3. Car interior illumination
  - 4. Emergency illumination
- Installation

# SMD 5050 LED Work / Warning Light

- Rechargeable, Cordless
- 2200 mAh Li battery
- 120° Revolving Tube
- 360° Revolving Red or Blue Mask
- 360°Hook
- Magnetic Base
- Convex Focus Light
- AC / DC Transformer: Input: AC100V~240V / Output: USB DC 5V 1A.
- Recharge Indication
- 4 levels brightness. The 5th step is flash mode.

# 30 SMD 5050 LED Work / Warning Light

KJ-LEDOGRFR
KJ-LEDOGRFB
All BLUE Mask
ALLEDOGRFB

KJ-LED06RFRB RED & BLUE Mask

- Rechargeable, Cordless
- 2200 mAh Li battery
- 120° Revolving Tube
- 360° Revolving Red or Blue Mask
- 360°Hook
- Magnetic Base
- Convex Focus Light
- AC / DC Transformer: Input: AC100V~240V / Output: USB DC 5V 1A.
- Recharge Indication
- 4 levels brightness. The 5th step is flash mode.