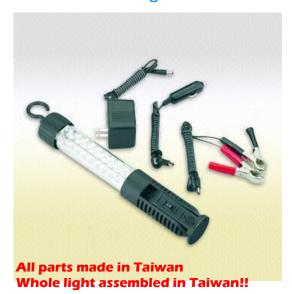

#### KJ-LED-02R 30 LED Cordless Work Light With Magnetic Base & 360° Revolving Hook

- Material: Plastic
- Characteristics:
  - 1. Super bright 30 LED bulbs and energy-saving.
  - 2. Portable for all lighting purposes
  - 3. 360 revolving hook
  - 4. 120 revolving tube
  - 5. Magnetic base.
  - 6. Light body folds 180°
  - 7. Convex Lens for precise focus.
  - 8. Working hours: 8-10 hours
  - 9. 2000 mAh AA nickel-metal hydride battery
- Purpose
  - 1. Car- repairing.
  - 2. Outdoor illumination (camping barbecue)
  - 3. Car interior illumination
  - 4. Emergency illumination
- Installation

Three kinds of power supply:

- (a) 12 V Battery Clip
- (b) 12 V Cigarette Lighter
- (c) Transformer input 100V or 240V SC with Output 12V DV 400MA

PATENT PENDING: U.S.A, UK, DENMARK, TAIWAN, CHINA