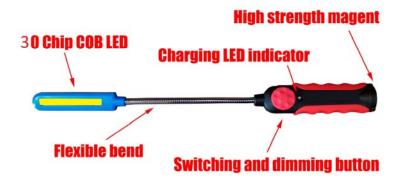

360° rotatable clip with molded magnet for convenience usage.

Powerful magnet

KA-1085 2W Hi intensity LED light KA-1086 8W COB LED light

KA-1087 2W Hi intensity LED light + Red/Blue warning light

KA-1348 8W Flexible Rechargeable COB LED Slim Light

- Unique flexible neck allows you to mount the magnetic base then just bend and twist the light into the desired position.
- 20lb magnetic base.
- Unique power dial to adjust from 0~300 lumens or anywhere in between.
- Rechargeable Lithium-ion battery 3.7V 2200 mAh.
- USB rechargeable (includes wall adapter and Micro USB cable)
- 4-10 hours work time.
- Charging time 3.5~4 hours.
- Externally and internally designed for harsh conditions and dirty environments.
- Overcharge protection.

#### Specifications:

- LED max power: 8W LED COB light
- Li-ion rechargeable battery: 3.7VDC 2200mAh
- Charge input: AC100-240V 50/60Hz
- Power output: 5.0V 1000mAh
- Charge time: 3.5 ~ 4.0 hours
- Active time: 4 hours (100% power) up to 10 hours (50% power or less)
- Operation temperature: -20°C to 50°C
- Housing material: composite
- Dimensions: 17.5" x 1.57" x 1.46"
- Weight: 0.5 lbs