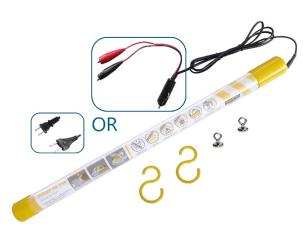

# Multifunctional LED Water-Proof Working Lamp

#### Specification:

- Lamp Dimension: 2 FT / 4 FT
- Power: 2 FT-10W / 4 FT-20W
- Lumen: 2 FT-800lm / 4 FT-1600lm
- Color: 4000K / 5700K
- Voltage: DC12V,24V / AC100V~240V
- Wire Length: 8FT / Customized
- Water-Proof Level: IPX6
- Plug: Cigarette plug & battery clamp / European regulation / US regulations
- Certification: IPX6

#### Advantage:

- > Waterproof design. Can be used in raining day.
- > With S hooks / Powerful Magnet hanger

KA-1362A2 2FT with AC power supply
KA-1362A4 4FT with AC power supply
KA-1362D2 2FT with DC power supply