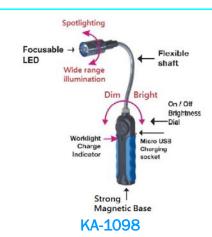

- Unique flexible neck allows you to mount the magnetic base then just bend and twist the light into the desired position.
- 20lb magnetic base.
- Unique power dial to adjust from 0~300 lumens or anywhere in between.
- Rechargeable Lithium-ion battery 3.7V 2200 mAh.
- USB rechargeable (includes wall adapter and Micro USB cable)
- 4-10 hours work time.
- Charging time 3.5~4 hours.
- Externally and internally designed for harsh conditions and dirty environments.
- Overcharge protection.

#### Specifications:

- LED max power: 8W LED COB light
- Li-ion rechargeable battery: 3.7VDC 2200mAh
- Charge input: AC100-240V 50/60Hz
- Power output: 5.0V 1000mAh
- Charge time: 3.5 ~ 4.0 hours
- Active time: 4 hours (100% power) up to 10 hours (50% power or less)
- Operation temperature: -20°C to 50°C
- Housing material: composite
- Dimensions: 17.5" x 1.57" x 1.46"
- Weight: 0.5 lbs