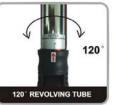

#### KJ-LED-02R 30 LED Cordless Work Light With Magnetic Base & 360° Revolving Hook

- Material: Plastic
- Characteristics:
  - 1. Super bright 30 LED bulbs and energy-saving.
  - 2. Portable for all lighting purposes
  - 3. 360 revolving hook
  - 4. 120 revolving tube
  - 5. Magnetic base.
  - 6. Light body folds 180°
  - 7. Convex Lens for precise focus.
  - 8. Working hours: 8-10 hours
  - 9. 2000 mAh AA nickel-metal hydride battery
- Purpose
  - 1. Car- repairing.
  - 2. Outdoor illumination (camping barbecue)
  - 3. Car interior illumination
  - 4. Emergency illumination
- Installation

#### Features:

- With a strong magnet & 180 degree folding body.
- S-hook for hanging on the object.
- 120 degree revolving tube.
- 4 levels brightness. The 5th step is flash mode.

# SMD 5050 LED Work / Warning Light

- Rechargeable, Cordless
- 2200 mAh Li battery
- 120° Revolving Tube
- 360° Revolving Red or Blue Mask
- 360°Hook
- Magnetic Base
- Convex Focus Light
- AC / DC Transformer: Input: AC100V~240V / Output: USB DC 5V 1A.
- Recharge Indication
- 4 levels brightness. The 5th step is flash mode.

# 30 SMD 5050 LED Work / Warning Light

KJ-LEDOGRFR
KJ-LEDOGRFB
All BLUE Mask
ALLEDOGRFB

KJ-LED06RFRB RED & BLUE Mask

- Rechargeable, Cordless
- 2200 mAh Li battery
- 120° Revolving Tube
- 360° Revolving Red or Blue Mask
- 360°Hook
- Magnetic Base
- Convex Focus Light
- AC / DC Transformer: Input: AC100V~240V / Output: USB DC 5V 1A.
- Recharge Indication
- 4 levels brightness. The 5th step is flash mode.