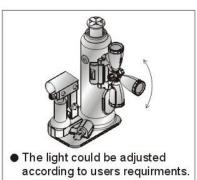

#### Flexible 3 LED / UV Light Inspection Light with Magnetic

- Adjustable for All Illuminating Purpose.
- Can be firmly attached to any metallic surface.
- LR-44 Battery x 3 PCS is included.
- Patent Pending