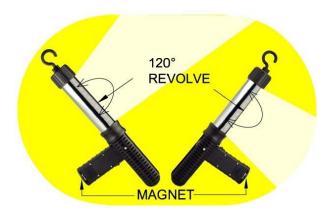

#### KJ-LED-02R 30 LED Cordless Work Light With Magnetic Base & 360° Revolving Hook

- Material: Plastic
- Characteristics:
  - 1. Super bright 30 LED bulbs and energy-saving.
  - 2. Portable for all lighting purposes
  - 3. 360 revolving hook
  - 4. 120 revolving tube
  - 5. Magnetic base.
  - 6. Light body folds 180°
  - 7. Convex Lens for precise focus.
  - 8. Working hours: 8-10 hours
  - 9. 2000 mAh AA nickel-metal hydride battery
- Purpose
  - 1. Car- repairing.
  - 2. Outdoor illumination (camping barbecue)
  - 3. Car interior illumination
  - 4. Emergency illumination
- Installation

#### Features:

- With a strong magnet & 180 degree folding body.
- S-hook for hanging on the object.
- 120 degree revolving tube.
- 4 levels brightness. The 5th step is flash mode.