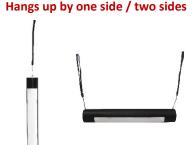

#### Advantage:

- > Waterproof design. Can be used in raining day.
- > With S hooks / Powerful Magnet hanger

KA-1362A2 2FT with AC power supply
KA-1362A4 4FT with AC power supply
KA-1362D2 2FT with DC power supply