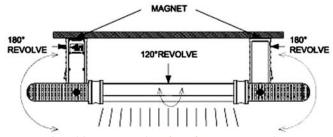

#### KJ-LED-02R 30 LED Cordless Work Light With Magnetic Base & 360° Revolving Hook

- Material: Plastic
- Characteristics:
  - 1. Super bright 30 LED bulbs and energy-saving.
  - 2. Portable for all lighting purposes
  - 3. 360 revolving hook
  - 4. 120 revolving tube
  - 5. Magnetic base.
  - 6. Light body folds 180°
  - 7. Convex Lens for precise focus.
  - 8. Working hours: 8-10 hours
  - 9. 2000 mAh AA nickel-metal hydride battery
- Purpose
  - 1. Car- repairing.
  - 2. Outdoor illumination (camping barbecue)
  - 3. Car interior illumination
  - 4. Emergency illumination
- Installation

#### Features:

- With a strong magnet & 180 degree folding body.
- S-hook for hanging on the object.
- 120 degree revolving tube.
- 4 levels brightness. The 5th step is flash mode.