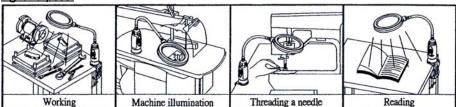

#### 14 LED Flexible Work Light With Magnifying Glass (LED Dual Power)

- LED white light bulb.
- Waterproof
- 3x magnifying glass.
- Magnifying glass's diameter is 4".
- Could be supplied power by the two kinds of options which are the 2pcs of AAA battery and
- Magnetic base attaches firmly to any metal surface.

#### Magnetic 14 LED Light With 3x Magnifying glass

- LED white light bulb.
- Waterproof
- 3x magnifying glass.
- Magnifying glass's diameter is 4".
- Could be supplied power by the two kinds of options which are the 2pcs of AAA battery and transformer.