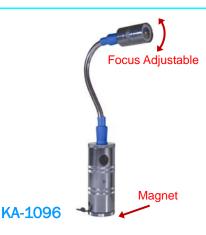

ormer.

#### Accessories:

It could be supplied power by the below options:

- 1. Battery- 2pcs of AAA battery
- 2. Transformer-Input: AC100V/AC240V, Output: 4.5V DC 500mA.



Magnet







#### Features:

- Angle Adjustable-lets you adjust light where you need it
- LI-Ion rechargeable Battery 3.6V 2250mAH
- AC/DC charger AC 100 -240V, DC 12V - 24V
- Magnetic Base High strength magnets stick to metal surfaces
- Charge Time: 3.5 hours
- Waterproof grade: IP65
- Bright LEDs: 50,000 hours life
- 360° Swivel Hook
- Hard-coated lenses and Slip resistant textured body
- Fully rubberized and impact resistant housing



30pcs LED Working Light

KA-1092



1pc top light of 3W high power LED light

60° 603 The Bendable Handle allow the light itself can stand alone and bend to any direction where





need the lights



## 5W Focus Adjustable 360° Multi-Purpose Portable Working Light With Magnet Base

Wide beam 360 Lux at 50cm, Intense Spot 10000 Lux at 50cm Maximum Brightness Notes: wide beam diameter: 158cm/intense spot diameter: 13cm

**Battery** 1PC x Lithium battery ICR Sanyo 18650A 2250 mA/3.7V

High light 2.5~3 hours, low light 8~9 hours **Running Time** Four modes can switch back and forth

**Recharge Time** 3.5 hours

High Lighting-Low Lighting-Flash(SOS) Lighting and off Four modes can switch back forth **Four Gears** 

**Head Adjustment** Tilts 180 degree

Material High Quality Aluminum Alloy (Eco-friendly)

**Dimensions** Over all length 168mm, Head dia: 28mm, Body dia: 37mm

**Waterproof Grade** IP 65

50,000 hours **LED Life Time** Over 500 times **Charge Cycles Lighting