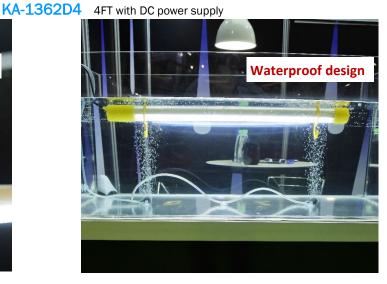

#### Specification:

- Lamp Dimension: 2 FT / 4 FT
- Power: 2 FT-10W / 4 FT-20W
- Lumen: 2 FT-800lm / 4 FT-1600lm
- Color: 4000K / 5700K
- Voltage: DC12V,24V / AC100V~240V
- Wire Length: 8FT / Customized
- Water-Proof Level: IPX6
- Plug: Cigarette plug & battery clamp / European regulation / US regulations
- Certification: IPX6

#### Advantage:

- > Waterproof design. Can be used in raining day.
- > With S hooks / Powerful Magnet hanger

KA-1362A2 2FT with AC power supply
KA-1362A4 4FT with AC power supply
KA-1362D2 2FT with DC power supply