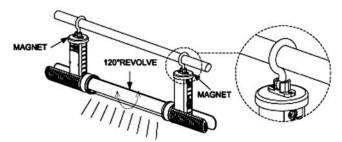

#### KJ-LED-02R 30 LED Cordless Work Light With Magnetic Base & 360° Revolving Hook

- Material: Plastic
- Characteristics:
  - 1. Super bright 30 LED bulbs and energy-saving.
  - 2. Portable for all lighting purposes
  - 3. 360 revolving hook
  - 4. 120 revolving tube
  - 5. Magnetic base.
  - 6. Light body folds 180°
  - 7. Convex Lens for precise focus.
  - 8. Working hours: 8-10 hours
  - 9. 2000 mAh AA nickel-metal hydride battery
- Purpose
  - 1. Car- repairing.
  - 2. Outdoor illumination (camping barbecue)
  - 3. Car interior illumination
  - 4. Emergency illumination
- Installation

#### Features:

- With a strong magnet & 180 degree folding body.
- S-hook for hanging on the object.
- 120 degree revolving tube.
- 4 levels brightness. The 5th step is flash mode.