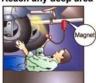

# KA-3519 Cobra Light

- Power is supplied by cartridge-style battery, easy to replace.
- Unit has 1W high power Lumens LED that provides brightness as 15 LEDs.
- LED Lifetime rates up to 30,000 hours, 30times than normal bulb.
- Super Strong magnets is inserted in the bottom, can be fixed on metal surface.
- The 40cm neck can be easily fixed by winding and stretched into the narrow cap.
- No heat prevents from scalding. Insulation design prevents the short circuit.
- 2000mAH battery can be used between 6~9 hours serially and saving electrical power.
- Find engine, transmission, radiator, air condition and other leaks quickly and easily by using UV light. (optional function)