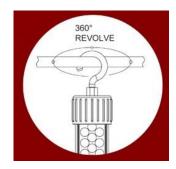

#### KJ-LED-02R 30 LED Cordless Work Light With Magnetic Base & 360° Revolving Hook

- Material: Plastic
- Characteristics:
  - 1. Super bright 30 LED bulbs and energy-saving.
  - 2. Portable for all lighting purposes
  - 3. 360 revolving hook
  - 4. 120 revolving tube
  - 5. Magnetic base.
  - 6. Light body folds 180°
  - 7. Convex Lens for precise focus.
  - 8. Working hours: 8-10 hours
  - 9. 2000 mAh AA nickel-metal hydride battery
- Purpose
  - 1. Car- repairing.
  - 2. Outdoor illumination (camping barbecue)
  - 3. Car interior illumination
  - 4. Emergency illumination
- Installation