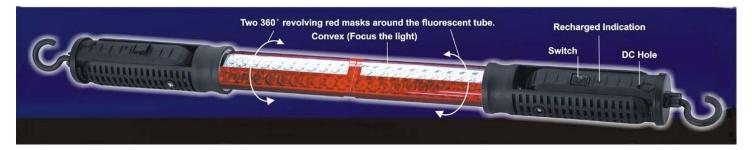

# SMD 5050 LED Work / Warning Light

- Rechargeable, Cordless
- 2200 mAh Li battery
- 120° Revolving Tube
- 360° Revolving Red or Blue Mask
- 360°Hook
- Magnetic Base
- Convex Focus Light
- AC / DC Transformer: Input: AC100V~240V / Output: USB DC 5V 1A.
- Recharge Indication
- 4 levels brightness. The 5th step is flash mode.

# 30 SMD 5050 LED Work / Warning Light

KJ-LEDOGRFR
KJ-LEDOGRFB
All BLUE Mask
ALLEDOGRFB

KJ-LED06RFRB RED & BLUE Mask

- Rechargeable, Cordless
- 2200 mAh Li battery
- 120° Revolving Tube
- 360° Revolving Red or Blue Mask
- 360°Hook
- Magnetic Base
- Convex Focus Light
- AC / DC Transformer: Input: AC100V~240V / Output: USB DC 5V 1A.
- Recharge Indication
- 4 levels brightness. The 5th step is flash mode.