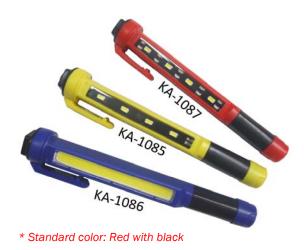

360° rotatable clip with molded magnet for convenience usage.

Powerful magnet

KA-1085 2W Hi intensity LED light KA-1086 8W COB LED light

KA-1087 2W Hi intensity LED light + Red/Blue warning light

KA-1348 8W Flexible Rechargeable COB LED Slim Light