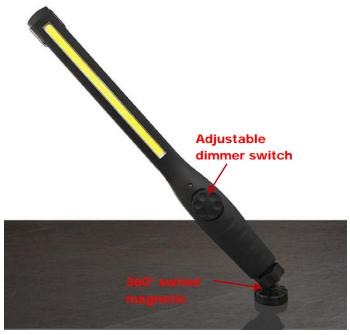

#### KA-1084 15W Ultra LED COB Slim Working Light

- Ideal for illuminating hard to reach/small areas
- The adjustable dimmer switch allows you to set the amount of light you need
- 360° Swivel Magnetic base can be locked into any position
- 180° swivel hook
- Charger and Micro USB cable included

#### Specification:

| LED max power:               | 410 Lumens 15W LED COB light               |  |  |
|------------------------------|--------------------------------------------|--|--|
| Li-ion rechargeable battery: | 2200mAh                                    |  |  |
| Charger time:                | 3.5~4 hours                                |  |  |
| Power output:                | 5.0V 1000mAh                               |  |  |
| Active time:                 | 2.5 hours at full power                    |  |  |
| Storage temperature:         | -20°C to 70°C                              |  |  |
| Operation temperature:       | -5°C to 50°C                               |  |  |
| Product size:                | 375(L) x 40(W) x 30(H) mm                  |  |  |
| Charge indicator light:      | Red (charging)<br>Blue (charging complete) |  |  |