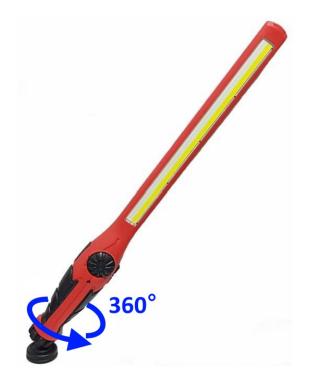

#### 20W LED COB Slim Work Light

- Ideal for illuminating hard to reach/small areas
- The adjustable dimmer switch allows you to set the amount of light you need
- 360° Swivel Magnetic base can be locked into any position
- Tip folding hook on both ends
- Charger and Micro USB cable included

#### Specifications:

| LED max power:               | 800 Lumens 20W LED COB Light               |  |  |
|------------------------------|--------------------------------------------|--|--|
| Li-ion rechargeable battery: | 3350mAh                                    |  |  |
| Charger time:                | 3.5~4 hours                                |  |  |
| Power output:                | 5.0V 2000mAh.                              |  |  |
| Active time:                 | 3 hours at full power                      |  |  |
| Storage temperature:         | -20°C to 70°C                              |  |  |
| Operation temperature:       | -5°C to 50°C                               |  |  |
| Product size:                | 477(L) x 50(W) x 40(H)mm                   |  |  |
| Charge indicator light:      | Red (charging)<br>Blue (charging complete) |  |  |