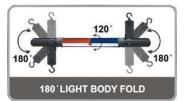

#### KJ-LED-02R 30 LED Cordless Work Light With Magnetic Base & 360° Revolving Hook

- Material: Plastic
- Characteristics:
  - 1. Super bright 30 LED bulbs and energy-saving.
  - 2. Portable for all lighting purposes
  - 3. 360 revolving hook
  - 4. 120 revolving tube
  - 5. Magnetic base.
  - 6. Light body folds 180°
  - 7. Convex Lens for precise focus.
  - 8. Working hours: 8-10 hours
  - 9. 2000 mAh AA nickel-metal hydride battery
- Purpose
  - 1. Car- repairing.
  - 2. Outdoor illumination (camping barbecue)
  - 3. Car interior illumination
  - 4. Emergency illumination
- Installation

#### Features:

- With a strong magnet & 180 degree folding body.
- S-hook for hanging on the object.
- 120 degree revolving tube.
- 4 levels brightness. The 5th step is flash mode.