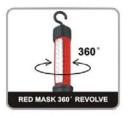

#### KJ-LED-02R 30 LED Cordless Work Light With Magnetic Base & 360° Revolving Hook

- Material: Plastic
- Characteristics:
  - 1. Super bright 30 LED bulbs and energy-saving.
  - 2. Portable for all lighting purposes
  - 3. 360 revolving hook
  - 4. 120 revolving tube
  - 5. Magnetic base.
  - 6. Light body folds 180°
  - 7. Convex Lens for precise focus.
  - 8. Working hours: 8-10 hours
  - 9. 2000 mAh AA nickel-metal hydride battery
- Purpose
  - 1. Car- repairing.
  - 2. Outdoor illumination (camping barbecue)
  - 3. Car interior illumination
  - 4. Emergency illumination
- Installation

# SMD 5050 LED Work / Warning Light

- Rechargeable, Cordless
- 2200 mAh Li battery
- 120° Revolving Tube
- 360° Revolving Red or Blue Mask
- 360°Hook
- Magnetic Base
- Convex Focus Light
- AC / DC Transformer: Input: AC100V~240V / Output: USB DC 5V 1A.
- Recharge Indication
- 4 levels brightness. The 5th step is flash mode.

# 30 SMD 5050 LED Work / Warning Light

KJ-LEDOGRFR
KJ-LEDOGRFB
All BLUE Mask
ALLEDOGRFB

KJ-LED06RFRB RED & BLUE Mask

- Rechargeable, Cordless
- 2200 mAh Li battery
- 120° Revolving Tube
- 360° Revolving Red or Blue Mask
- 360°Hook
- Magnetic Base
- Convex Focus Light
- AC / DC Transformer: Input: AC100V~240V / Output: USB DC 5V 1A.
- Recharge Indication
- 4 levels brightness. The 5th step is flash mode.