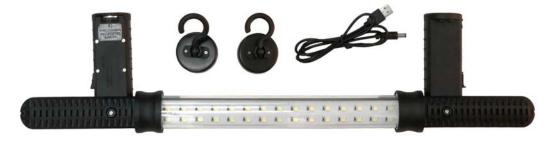

# SMD 5050 LED Work / Warning Light

- Rechargeable, Cordless
- 2200 mAh Li battery
- 120° Revolving Tube
- 360° Revolving Red or Blue Mask
- 360°Hook
- Magnetic Base
- Convex Focus Light
- AC / DC Transformer: Input: AC100V~240V / Output: USB DC 5V 1A.
- Recharge Indication
- 4 levels brightness. The 5th step is flash mode.

# 30 SMD 5050 LED Work / Warning Light

KJ-LEDOGRFR
KJ-LEDOGRFB
All BLUE Mask
ALLEDOGRFB

KJ-LED06RFRB RED & BLUE Mask

- Rechargeable, Cordless
- 2200 mAh Li battery
- 120° Revolving Tube
- 360° Revolving Red or Blue Mask
- 360°Hook
- Magnetic Base
- Convex Focus Light
- AC / DC Transformer: Input: AC100V~240V / Output: USB DC 5V 1A.
- Recharge Indication
- 4 levels brightness. The 5th step is flash mode.