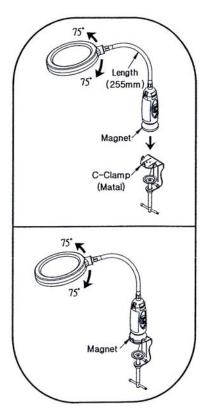

#### 14 LED Flexible Work Light With Magnifying Glass (LED Dual Power)

- LED white light bulb.
- Waterproof
- 3x magnifying glass.
- Magnifying glass's diameter is 4".
- Could be supplied power by the two kinds of options which are the 2pcs of AAA battery and
- Magnetic base attaches firmly to any metal surface.

#### Accessories:

It could be supplied power by the below options:

- 1. Battery- 2pcs of AAA battery
- 2. Transformer-Input: AC100V/AC240V, Output: 4.5V DC 500mA.
- 3. C-Clamp (metal)

#### Magnetic 14 LED Light With 3x Magnifying glass

- LED white light bulb.
- Waterproof
- 3x magnifying glass.
- Magnifying glass's diameter is 4".
- Could be supplied power by the two kinds of options which are the 2pcs of AAA battery and transformer.

#### Accessories:

It could be supplied power by the below options:

- 1. Battery- 2pcs of AAA battery
- 2. Transformer-Input: AC100V/AC240V, Output: 4.5V DC 500mA.

Magnet