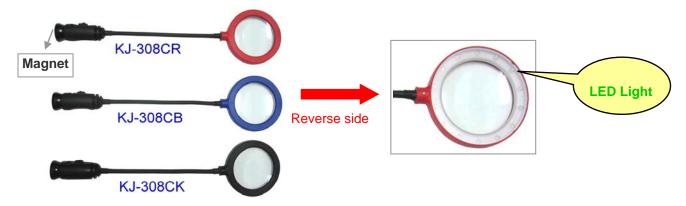

#### 14 LED Flexible Work Light With Magnifying Glass (LED Dual Power)

- LED white light bulb.
- Waterproof
- 3x magnifying glass.
- Magnifying glass's diameter is 4".
- Could be supplied power by the two kinds of options which are the 2pcs of AAA battery and
- Magnetic base attaches firmly to any metal surface.

#### Accessories:

It could be supplied power by the below options:

- 1. Battery- 2pcs of AAA battery
- 2. Transformer-Input: AC100V/AC240V, Output: 4.5V DC 500mA.
- 3. C-Clamp (metal)

#### Magnetic 14 LED Light With 3x Magnifying glass

- LED white light bulb.
- Waterproof
- 3x magnifying glass.
- Magnifying glass's diameter is 4".
- Could be supplied power by the two kinds of options which are the 2pcs of AAA battery and transformer.

#### Accessories:

It could be supplied power by the below options:

- 1. Battery- 2pcs of AAA battery
- 2. Transformer-Input: AC100V/AC240V, Output: 4.5V DC 500mA.

Magnet