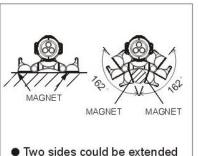

#### PURPOSE / CHARACTERISTICS

 Two sides could be extended to 162°.

 With strong magnet on the both sides, the light is fixed without moving.

Designed safety mirror for anti-crush and multiple purposes.