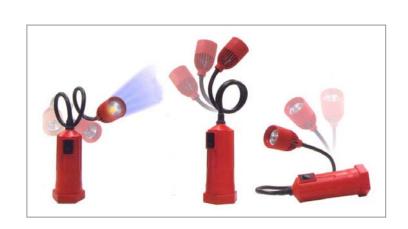

# KA-3519 Cobra Light

- Power is supplied by cartridge-style battery, easy to replace.
- Unit has 1W high power Lumens LED that provides brightness as 15 LEDs.
- LED Lifetime rates up to 30,000 hours, 30times than normal bulb.
- Super Strong magnets is inserted in the bottom, can be fixed on metal surface.
- The 40cm neck can be easily fixed by winding and stretched into the narrow cap.
- No heat prevents from scalding. Insulation design prevents the short circuit.
- 2000mAH battery can be used between 6~9 hours serially and saving electrical power.
- Find engine, transmission, radiator, air condition and other leaks quickly and easily by using UV light. (optional function)

Oil-Resistant

Secure Firmly

Winding Cord

Strong Magnet