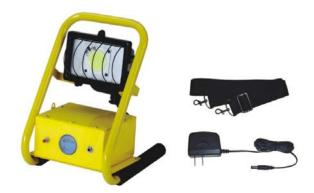

#### Features:

- Angle Adjustable-lets you adjust light where you need it
- LI-Ion rechargeable Battery 3.6V 2250mAH
- AC/DC charger AC 100 -240V, DC 12V - 24V
- Magnetic Base High strength magnets stick to metal surfaces
- Charge Time: 3.5 hours
- Waterproof grade: IP65
- Bright LEDs: 50,000 hours life
- 360° Swivel Hook
- Hard-coated lenses and Slip resistant textured body
- Fully rubberized and impact resistant housing