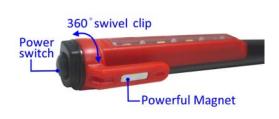

#### KA-4484N3 3 watt Lantern Flashlight Trafficator

- 3 function switch: -- 100% bright -- 70% bright -- flash signal
- Multi-functional
- Durable
- Portable
- Stylish design
- Confirm grip handle