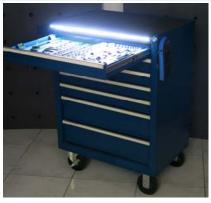

# Multifunctional LED Water-Proof Working Lamp

#### Specification:

- Lamp Dimension: 2 FT / 4 FT
- Power: 2 FT-10W / 4 FT-20W
- Lumen: 2 FT-800lm / 4 FT-1600lm
- Color: 4000K / 5700K
- Voltage: DC12V,24V / AC100V~240V
- Wire Length: 8FT / Customized
- Water-Proof Level: IPX6
- Plug: Cigarette plug & battery clamp / European regulation / US regulations
- Certification: IPX6

#### Advantage:

- > Waterproof design. Can be used in raining day.
- > With S hooks / Powerful Magnet hanger

KA-1362A2 2FT with AC power supply
KA-1362A4 4FT with AC power supply
KA-1362D2 2FT with DC power supply