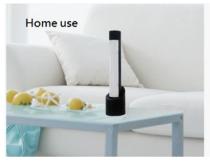

#### Features:

- Portable.
- Color temperature changeable.
- No flicker.
- Emergency lighting function.
- Several fixed modes.

KA-1363W white color KA-1363B black color KA-1363R red color

#### Indoor

3 lighting modes:

- Sequentially press the button switch within 10 seconds to select lighting modes.
- Lighting on & charging simultaneously when plug in power
- 6W LED output
- Nature white (580lm)/ cool white (540lm)/ warm white (500lm)