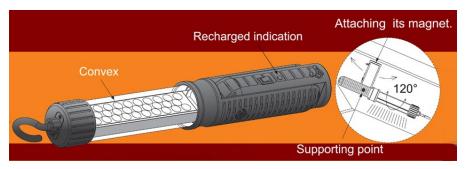

#### KJ-LED-02R 30 LED Cordless Work Light With Magnetic Base & 360° Revolving Hook

- Material: Plastic
- Characteristics:
  - 1. Super bright 30 LED bulbs and energy-saving.
  - 2. Portable for all lighting purposes
  - 3. 360 revolving hook
  - 4. 120 revolving tube
  - 5. Magnetic base.
  - 6. Light body folds 180°
  - 7. Convex Lens for precise focus.
  - 8. Working hours: 8-10 hours
  - 9. 2000 mAh AA nickel-metal hydride battery
- Purpose
  - 1. Car- repairing.
  - 2. Outdoor illumination (camping barbecue)
  - 3. Car interior illumination
  - 4. Emergency illumination
- Installation

#### Features:

- With a strong magnet & 180 degree folding body.
- S-hook for hanging on the object.
- 120 degree revolving tube.
- 4 levels brightness. The 5th step is flash mode.

#### Notes:

- Recharged indication: please turn off the light when recharging it.
- Red light: the light need to be recharged.
- Green light: the light is fully charged.

#### \* Made in Taiwan \*

Attaching on metal surface from top or under