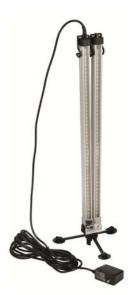

|                         | KA-9055A                                                                                              | KA-9055B | KA-9055C | KA-9055AC                                                                | KA-9055BC | KA-9055CC |
|-------------------------|-------------------------------------------------------------------------------------------------------|----------|----------|--------------------------------------------------------------------------|-----------|-----------|
| 27 LED Bulbs (15") 38cm | •                                                                                                     |          |          | •                                                                        |           |           |
| 36 LED Bulbs (20") 50cm |                                                                                                       | •        |          |                                                                          | •         |           |
| 45 LED Bulbs (25") 63cm |                                                                                                       |          | •        |                                                                          |           | •         |
| Power supplied          | <ol> <li>Power: AA battery x 8pcs</li> <li>Power box with a switch and magnet on the back.</li> </ol> |          |          | By the below options:  1. Battery clip – 12V  2. Cigarette lighter – 12V |           |           |