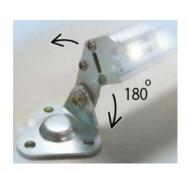

#### **LED Work Light**

- Material: Aluminum
- LED type: 5050 SMD
- LED color: Clear
- 180° adjustable AL crust.
- Bright light despite low current draw.

 Easy to install. On both sides of the magnet and mounting holes (with 6 screws).