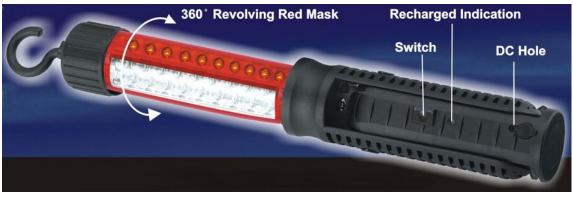

# 30 SMD 5050 LED Work / Warning Light

KJ-LEDOGRFR
KJ-LEDOGRFB
All BLUE Mask
ALLEDOGRFB

KJ-LED06RFRB RED & BLUE Mask

- Rechargeable, Cordless
- 2200 mAh Li battery
- 120° Revolving Tube
- 360° Revolving Red or Blue Mask
- 360°Hook
- Magnetic Base
- Convex Focus Light
- AC / DC Transformer: Input: AC100V~240V / Output: USB DC 5V 1A.
- Recharge Indication
- 4 levels brightness. The 5th step is flash mode.

#### Notes:

- Recharged indication: please turn off the light when recharging it.
- Red light: the light need to be recharged.
- Green light: the light is fully charged.