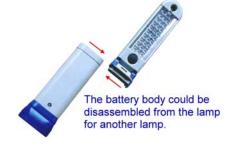

#### 45° Rechargeable Swivel Led Light With Magnet

- The battery body could be disassembled from the lamp for another lamp.
- 45° swivel lamp body for better operation angel.
- With power magnet in the bottom of lamp and hanger in the top of lamp
- Electronic switch for easier operation.