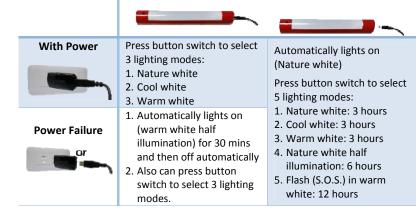

#### Indoor

3 lighting modes:

- Sequentially press the button switch within 10 seconds to select lighting modes.
- Lighting on & charging simultaneously when plug in power
- 6W LED output
- Nature white (580lm)/ cool white (540lm)/ warm white (500lm)

Nature White Cool White Warm White Off

Color Temperature Changeable

Nature White Cool White Warm White Comfortable Bright Warm White Harmony

**Outdoor** 

Attracts iron object or any magnetic object.

\* Any lighting mode lasts more than 10 seconds, the next press also can turn off the light.