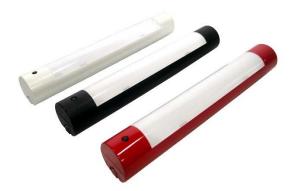

#### Features:

- Portable.
- Color temperature changeable.
- No flicker.
- Emergency lighting function.
- Several fixed modes.

KA-1363W white color KA-1363B black color KA-1363R red color