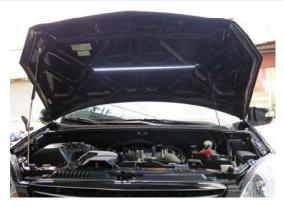

# Multifunctional LED Water-Proof Working Lamp

#### Specification:

- Lamp Dimension: 2 FT / 4 FT
- Power: 2 FT-10W / 4 FT-20W
- Lumen: 2 FT-800lm / 4 FT-1600lm
- Color: 4000K / 5700K
- Voltage: DC12V,24V / AC100V~240V
- Wire Length: 8FT / Customized
- Water-Proof Level: IPX6
- Plug: Cigarette plug & battery clamp / European regulation / US regulations
- Certification: IPX6

#### Advantage:

- > Waterproof design. Can be used in raining day.
- > With S hooks / Powerful Magnet hanger

KA-1362A2 2FT with AC power supply
KA-1362A4 4FT with AC power supply
KA-1362D2 2FT with DC power supply