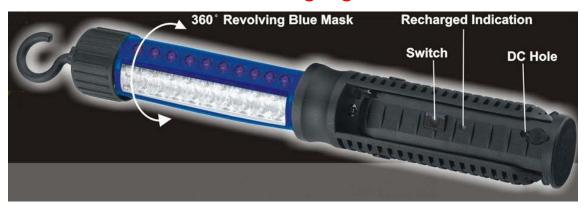

# SMD 5050 LED Work / Warning Light

- Rechargeable, Cordless
- 2200 mAh Li battery
- 120° Revolving Tube
- 360° Revolving Red or Blue Mask
- 360°Hook
- Magnetic Base
- Convex Focus Light
- AC / DC Transformer: Input: AC100V~240V / Output: USB DC 5V 1A.
- Recharge Indication
- 4 levels brightness. The 5th step is flash mode.

#### Notes:

- Recharged indication: please turn off the light when recharging it.
- Red light: the light need to be recharged.
- Green light: the light is fully charged.