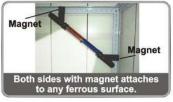

#### PURPOSE / CHARACTERISTICS

 Two sides could be extended to 162°.

 With strong magnet on the both sides, the light is fixed without moving.

Designed safety mirror for anti-crush and multiple purposes.