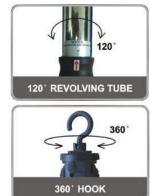

#### KJ-LED-02R 30 LED Cordless Work Light With Magnetic Base & 360° Revolving Hook

- Material: Plastic
- Characteristics:
  - 1. Super bright 30 LED bulbs and energy-saving.
  - 2. Portable for all lighting purposes
  - 3. 360 revolving hook
  - 4. 120 revolving tube
  - 5. Magnetic base.
  - 6. Light body folds 180°
  - 7. Convex Lens for precise focus.
  - 8. Working hours: 8-10 hours
  - 9. 2000 mAh AA nickel-metal hydride battery
- Purpose
  - 1. Car- repairing.
  - 2. Outdoor illumination (camping barbecue)
  - 3. Car interior illumination
  - 4. Emergency illumination
- Installation

#### Features:

- With a strong magnet & 180 degree folding body.
- S-hook for hanging on the object.
- 120 degree revolving tube.
- 4 levels brightness. The 5th step is flash mode.