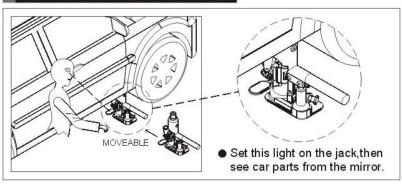

#### 3 LED LIGHT WITH MAGNET FOR JACK

- \* Specially designed to be used with Jack
- 3 LED Bulbs.
- Extendable Magnetic Base.
- Mirror: 45°~135° Rotation.

#### PURPOSE / CHARACTERISTICS

 Two sides could be extended to 162°.

 With strong magnet on the both sides, the light is fixed without moving.

Designed safety mirror for anti-crush and multiple purposes.

mirror.

Remove the film before use it.

# INSTALLATION

 Remove the 3 screws then disasemble the body.

 Load the LR-44 batteries into the body. Positive electrode side (+) down.

 Assemble the body by tighting the screws.