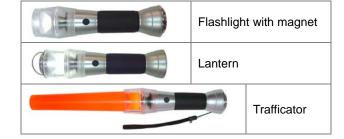

#### KA-4484N3 3 watt Lantern Flashlight Trafficator

- 3 function switch: -- 100% bright -- 70% bright -- flash signal
- Multi-functional
- Durable
- Portable
- Stylish design
- Confirm grip handle