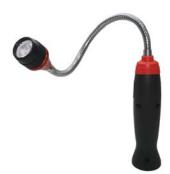

#### Flexible 3 LED / UV Light Inspection Light with Magnetic

- Adjustable for All Illuminating Purpose.
- Can be firmly attached to any metallic surface.
- LR-44 Battery x 3 PCS is included.
- Patent Pending

KA-4495 7" with LED light
KA-4496 10" with LED light
KA-4497 7" with UV light
KA-4496V 10" with UV light
KA-4497V 12" with UV light
KA-4497LV 15" with UV light

KA-4484N 1watt LED Clip Flashlight

Light With Magnet