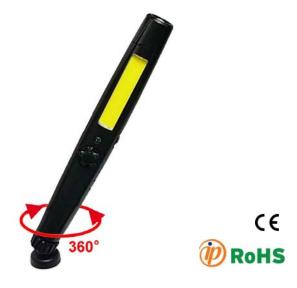

#### Specifications:

- A. LED max power: 8W LED COB light.
- B. Li-ion rechargeable battery: 3.7V 2200mAh.
- C. Charger input: AC100~240V 50/60Hz.
- D. Power output: 5.0V 1000mAh
- E. Charger time: 3.5~4.0 hours.
- F. Active time: 4 hours.
- **G.** Storage temperature:  $-20^{\circ}$ C to  $70^{\circ}$ C.
- **H.** Operation temperature:  $-5^{\circ}$ C to  $50^{\circ}$ C.
- I. Product size: 215(L) x 27(W) x 30(H)mm.