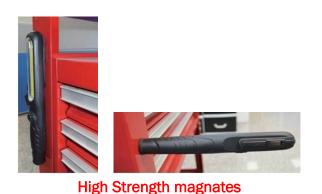

- Unique flexible neck allows you to mount the magnetic base then just bend and twist the light into the desired position.
- 20lb magnetic base.
- Unique power dial to adjust from 0~300 lumens or anywhere in between.
- Rechargeable Lithium-ion battery 3.7V 2200 mAh.
- USB rechargeable (includes wall adapter and Micro USB cable)
- 4-10 hours work time.
- Charging time 3.5~4 hours.
- Externally and internally designed for harsh conditions and dirty environments.
- Overcharge protection.