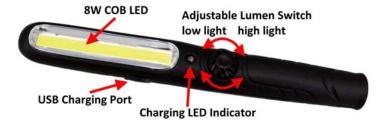

360° rotatable clip with molded magnet for convenience usage.

Powerful magnet

KA-1085 2W Hi intensity LED light KA-1086 8W COB LED light

KA-1087 2W Hi intensity LED light + Red/Blue warning light

KA-1348 8W Flexible Rechargeable COB LED Slim Light

- Unique flexible neck allows you to mount the magnetic base then just bend and twist the light into the desired position.
- 20lb magnetic base.
- Unique power dial to adjust from 0~300 lumens or anywhere in between.
- Rechargeable Lithium-ion battery 3.7V 2200 mAh.
- USB rechargeable (includes wall adapter and Micro USB cable)
- 4-10 hours work time.
- Charging time 3.5~4 hours.
- Externally and internally designed for harsh conditions and dirty environments.
- Overcharge protection.

#### Specifications:

- LED max power: 8W LED COB light
- Li-ion rechargeable battery: 3.7VDC 2200mAh
- Charge input: AC100-240V 50/60Hz
- Power output: 5.0V 1000mAh
- Charge time: 3.5 ~ 4.0 hours
- Active time: 4 hours (100% power) up to 10 hours (50% power or less)
- Operation temperature: -20°C to 50°C
- Housing material: composite
- Dimensions: 17.5" x 1.57" x 1.46"
- Weight: 0.5 lbs