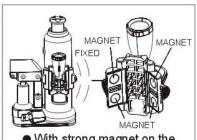

#### PURPOSE / CHARACTERISTICS

 Two sides could be extended to 162°.

 With strong magnet on the both sides, the light is fixed without moving.

Designed safety mirror for anti-crush and multiple purposes.