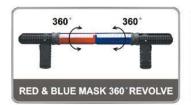

# SMD 5050 LED Work / Warning Light

- Rechargeable, Cordless
- 2200 mAh Li battery
- 120° Revolving Tube
- 360° Revolving Red or Blue Mask
- 360°Hook
- Magnetic Base
- Convex Focus Light
- AC / DC Transformer: Input: AC100V~240V / Output: USB DC 5V 1A.
- Recharge Indication
- 4 levels brightness. The 5th step is flash mode.

# 30 SMD 5050 LED Work / Warning Light

KJ-LEDOGRFR
KJ-LEDOGRFB
All BLUE Mask
ALLEDOGRFB

KJ-LED06RFRB RED & BLUE Mask

- Rechargeable, Cordless
- 2200 mAh Li battery
- 120° Revolving Tube
- 360° Revolving Red or Blue Mask
- 360°Hook
- Magnetic Base
- Convex Focus Light
- AC / DC Transformer: Input: AC100V~240V / Output: USB DC 5V 1A.
- Recharge Indication
- 4 levels brightness. The 5th step is flash mode.