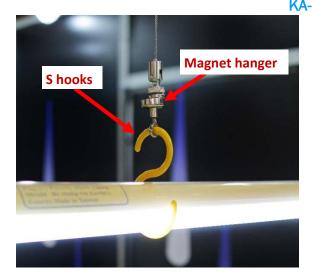

#### Advantage:

- > Waterproof design. Can be used in raining day.
- > With S hooks / Powerful Magnet hanger

KA-1362A2 2FT with AC power supply
KA-1362A4 4FT with AC power supply
KA-1362D2 2FT with DC power supply