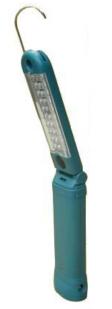

**KA-3500** 

#### 45° Rechargeable Swivel Led Light With Magnet

- The battery body could be disassembled from the lamp for another lamp.
- 45° swivel lamp body for better operation angel.
- With power magnet in the bottom of lamp and hanger in the top of lamp
- Electronic switch for easier operation.

|                         | KA-3500                                       | KA-3500A  |  |
|-------------------------|-----------------------------------------------|-----------|--|
| Light                   | 30 LED                                        | 9W        |  |
| Battery:                | attery: 3.7V/2400ma (Li-Lon) x 1pc 3.7V/2400r |           |  |
| Recharge time:          | Recharge time: 5-6 hours 5~6 hours            |           |  |
| Working time: 4-5 hours |                                               | 6~8 hours |  |