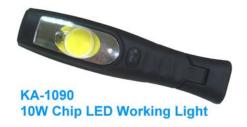

30pcs LED Working Light

KA-1092

1pc top light of 3W high power LED light

60° 603 The Bendable Handle allow the light itself can stand alone and bend to any direction where

need the lights