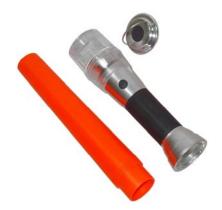

#### KA-4484N3 3 watt Lantern Flashlight Trafficator

- 3 function switch: -- 100% bright -- 70% bright -- flash signal
- Multi-functional
- Durable
- Portable
- Stylish design
- Confirm grip handle