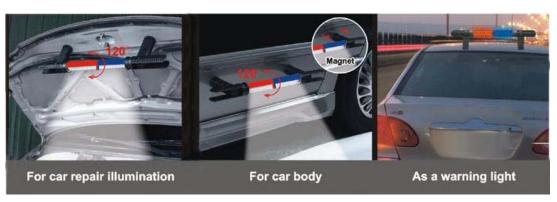

#### KJ-LED-02R 30 LED Cordless Work Light With Magnetic Base & 360° Revolving Hook

- Material: Plastic
- Characteristics:
  - 1. Super bright 30 LED bulbs and energy-saving.
  - 2. Portable for all lighting purposes
  - 3. 360 revolving hook
  - 4. 120 revolving tube
  - 5. Magnetic base.
  - 6. Light body folds 180°
  - 7. Convex Lens for precise focus.
  - 8. Working hours: 8-10 hours
  - 9. 2000 mAh AA nickel-metal hydride battery
- Purpose
  - 1. Car- repairing.
  - 2. Outdoor illumination (camping barbecue)
  - 3. Car interior illumination
  - 4. Emergency illumination
- Installation