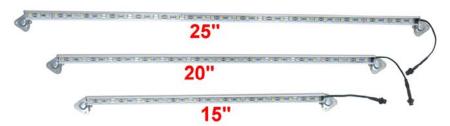

|                         | KA-9055A                                                                                              | KA-9055B | KA-9055C | KA-9055AC                                                                | KA-9055BC | KA-9055CC |
|-------------------------|-------------------------------------------------------------------------------------------------------|----------|----------|--------------------------------------------------------------------------|-----------|-----------|
| 27 LED Bulbs (15") 38cm | •                                                                                                     |          |          | •                                                                        |           |           |
| 36 LED Bulbs (20") 50cm |                                                                                                       | •        |          |                                                                          | •         |           |
| 45 LED Bulbs (25") 63cm |                                                                                                       |          | •        |                                                                          |           | •         |
| Power supplied          | <ol> <li>Power: AA battery x 8pcs</li> <li>Power box with a switch and magnet on the back.</li> </ol> |          |          | By the below options:  1. Battery clip – 12V  2. Cigarette lighter – 12V |           |           |