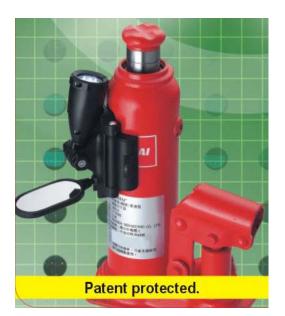

#### 3 LED LIGHT WITH MAGNET FOR JACK

- \* Specially designed to be used with Jack
- 3 LED Bulbs.
- Extendable Magnetic Base.
- Mirror: 45°~135° Rotation.

#### PURPOSE / CHARACTERISTICS

 Two sides could be extended to 162°.

 With strong magnet on the both sides, the light is fixed without moving.

Designed safety mirror for anti-crush and multiple purposes.