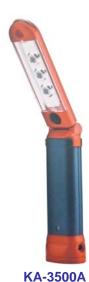

**KA-3500** 

#### 45° Rechargeable Swivel Led Light With Magnet

- The battery body could be disassembled from the lamp for another lamp.
- 45° swivel lamp body for better operation angel.
- With power magnet in the bottom of lamp and hanger in the top of lamp
- Electronic switch for easier operation.

|                         | KA-3500                                       | KA-3500A  |  |
|-------------------------|-----------------------------------------------|-----------|--|
| Light                   | 30 LED                                        | 9W        |  |
| Battery:                | attery: 3.7V/2400ma (Li-Lon) x 1pc 3.7V/2400r |           |  |
| Recharge time:          | Recharge time: 5-6 hours 5~6 hours            |           |  |
| Working time: 4-5 hours |                                               | 6~8 hours |  |