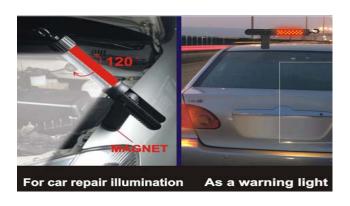

#### KJ-LED-02R 30 LED Cordless Work Light With Magnetic Base & 360° Revolving Hook

- Material: Plastic
- Characteristics:
  - 1. Super bright 30 LED bulbs and energy-saving.
  - 2. Portable for all lighting purposes
  - 3. 360 revolving hook
  - 4. 120 revolving tube
  - 5. Magnetic base.
  - 6. Light body folds 180°
  - 7. Convex Lens for precise focus.
  - 8. Working hours: 8-10 hours
  - 9. 2000 mAh AA nickel-metal hydride battery
- Purpose
  - 1. Car- repairing.
  - 2. Outdoor illumination (camping barbecue)
  - 3. Car interior illumination
  - 4. Emergency illumination
- Installation

Three kinds of power supply:

- (a) 12 V Battery Clip
- (b) 12 V Cigarette Lighter
- (c) Transformer input 100V or 240V SC with Output 12V DV 400MA

PATENT PENDING: U.S.A, UK, DENMARK, TAIWAN, CHINA