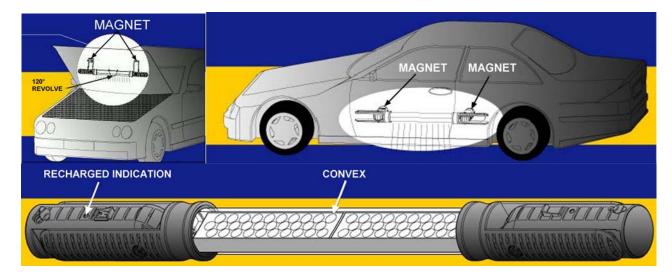

#### KJ-LED-02R 30 LED Cordless Work Light With Magnetic Base & 360° Revolving Hook

- Material: Plastic
- Characteristics:
  - 1. Super bright 30 LED bulbs and energy-saving.
  - 2. Portable for all lighting purposes
  - 3. 360 revolving hook
  - 4. 120 revolving tube
  - 5. Magnetic base.
  - 6. Light body folds 180°
  - 7. Convex Lens for precise focus.
  - 8. Working hours: 8-10 hours
  - 9. 2000 mAh AA nickel-metal hydride battery
- Purpose
  - 1. Car- repairing.
  - 2. Outdoor illumination (camping barbecue)
  - 3. Car interior illumination
  - 4. Emergency illumination
- Installation

#### Features:

- With a strong magnet & 180 degree folding body.
- S-hook for hanging on the object.
- 120 degree revolving tube.
- 4 levels brightness. The 5th step is flash mode.

#### Notes:

- Recharged indication: please turn off the light when recharging it.
- Red light: the light need to be recharged.
- Green light: the light is fully charged.