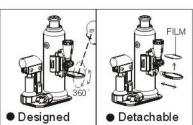

# 30 SMD 5050 LED Work / Warning Light





KJ-LEDOGRFR
KJ-LEDOGRFB
All BLUE Mask
ALLEDOGRFB

KJ-LED06RFRB RED & BLUE Mask

- Rechargeable, Cordless
- 2200 mAh Li battery
- 120° Revolving Tube
- 360° Revolving Red or Blue Mask
- 360°Hook
- Magnetic Base
- Convex Focus Light
- AC / DC Transformer: Input: AC100V~240V / Output: USB DC 5V 1A.
- Recharge Indication
- 4 levels brightness. The 5th step is flash mode.

Patents: UK/DE/TAIWAN/CHINA/JP/USA

















#### **KJ-003S**

#### 3 LED LIGHT WITH MAGNET FOR JACK

- \* Specially designed to be used with Jack
- 3 LED Bulbs.
- Extendable Magnetic Base.
- Mirror: 45°~135° Rotation.



#### PURPOSE / CHARACTERISTICS





 Two sides could be extended to 162°.



 With strong magnet on the both sides, the light is fixed without moving.



Designed safety mirror for anti-crush and multiple purposes.

mirror.

Remove the film before use it.



# INSTALLATION





 Remove the 3 screws then disasemble the body.



 Load the LR-44 batteries into the body. Positive electrode side (+) down.



 Assemble the body by tighting the screws.



# AC 100V ~ 240V (OUTPUT DC12V) 37 LED WORK LIGHT



#### KA-4336C-1 37 LED Work Light

■ 31 LED + 6 LED work light

■ Wire Length: 25 FT (7.5 M)

■ Size: 340 x 105 x 60 mm

■ Charger Input: AC 100V- 240V

■ Charger Output: DC 12V (250-300 MA)

#### DC12V 37 LED WORK LIGHT



#### KA-4336C-2 37 LED Work Light

■ 31 LED + 6 LED work light

■ Wire Length: 25 FT (7.5 M)

■ Size: 340 x 105 x 60 mm

■ Charger Input: DC12V

■ Charger Output: DC 12V (250-300 MA)

■ Cigarette Plug

Battery Clip



# Su