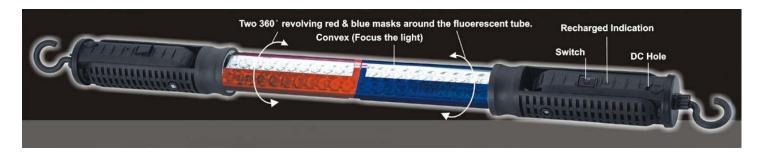

# SMD 5050 LED Work / Warning Light

- Rechargeable, Cordless
- 2200 mAh Li battery
- 120° Revolving Tube
- 360° Revolving Red or Blue Mask
- 360°Hook
- Magnetic Base
- Convex Focus Light
- AC / DC Transformer: Input: AC100V~240V / Output: USB DC 5V 1A.
- Recharge Indication
- 4 levels brightness. The 5th step is flash mode.

# 30 SMD 5050 LED Work / Warning Light

KJ-LEDOGRFR
KJ-LEDOGRFB
All BLUE Mask
ALLEDOGRFB

KJ-LED06RFRB RED & BLUE Mask

- Rechargeable, Cordless
- 2200 mAh Li battery
- 120° Revolving Tube
- 360° Revolving Red or Blue Mask
- 360°Hook
- Magnetic Base
- Convex Focus Light
- AC / DC Transformer: Input: AC100V~240V / Output: USB DC 5V 1A.
- Recharge Indication
- 4 levels brightness. The 5th step is flash mode.