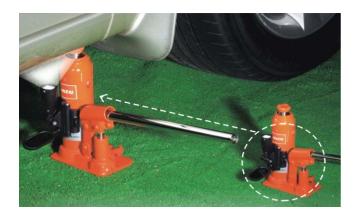

#### 3 LED LIGHT WITH MAGNET FOR JACK

- \* Specially designed to be used with Jack
- 3 LED Bulbs.
- Extendable Magnetic Base.
- Mirror: 45°~135° Rotation.

#### PURPOSE / CHARACTERISTICS

 Two sides could be extended to 162°.

 With strong magnet on the both sides, the light is fixed without moving.

Designed safety mirror for anti-crush and multiple purposes.