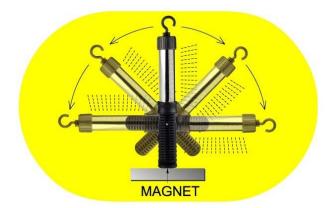

#### KJ-LED-02R 30 LED Cordless Work Light With Magnetic Base & 360° Revolving Hook

- Material: Plastic
- Characteristics:
  - 1. Super bright 30 LED bulbs and energy-saving.
  - 2. Portable for all lighting purposes
  - 3. 360 revolving hook
  - 4. 120 revolving tube
  - 5. Magnetic base.
  - 6. Light body folds 180°
  - 7. Convex Lens for precise focus.
  - 8. Working hours: 8-10 hours
  - 9. 2000 mAh AA nickel-metal hydride battery
- Purpose
  - 1. Car- repairing.
  - 2. Outdoor illumination (camping barbecue)
  - 3. Car interior illumination
  - 4. Emergency illumination
- Installation

#### Features:

- With a strong magnet & 180 degree folding body.
- S-hook for hanging on the object.
- 120 degree revolving tube.
- 4 levels brightness. The 5th step is flash mode.