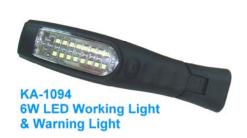

30pcs LED Working Light

KA-1092

1pc top light of 3W high power LED light

60° 603 The Bendable Handle allow the light itself can stand alone and bend to any direction where

need the lights