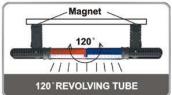

# SMD 5050 LED Work / Warning Light

- Rechargeable, Cordless
- 2200 mAh Li battery
- 120° Revolving Tube
- 360° Revolving Red or Blue Mask
- 360°Hook
- Magnetic Base
- Convex Focus Light
- AC / DC Transformer: Input: AC100V~240V / Output: USB DC 5V 1A.
- Recharge Indication
- 4 levels brightness. The 5th step is flash mode.

# 30 SMD 5050 LED Work / Warning Light

KJ-LEDOGRFR
KJ-LEDOGRFB
All BLUE Mask
ALLEDOGRFB

KJ-LED06RFRB RED & BLUE Mask

- Rechargeable, Cordless
- 2200 mAh Li battery
- 120° Revolving Tube
- 360° Revolving Red or Blue Mask
- 360°Hook
- Magnetic Base
- Convex Focus Light
- AC / DC Transformer: Input: AC100V~240V / Output: USB DC 5V 1A.
- Recharge Indication
- 4 levels brightness. The 5th step is flash mode.