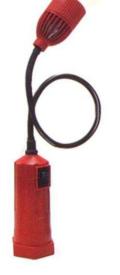

#### Flexible 3 LED / UV Light Inspection Light with Magnetic

- Adjustable for All Illuminating Purpose.
- Can be firmly attached to any metallic surface.
- LR-44 Battery x 3 PCS is included.
- Patent Pending

KA-4495 7" with LED light
KA-4496 10" with LED light
KA-4497 7" with UV light
KA-4496V 10" with UV light
KA-4497V 12" with UV light
KA-4497LV 15" with UV light

KA-4484N 1watt LED Clip Flashlight

Light With Magnet