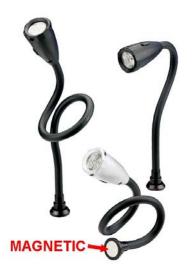

#### Flexible 3 LED / UV Light Inspection Light with Magnetic

- Adjustable for All Illuminating Purpose.
- Can be firmly attached to any metallic surface.
- LR-44 Battery x 3 PCS is included.
- Patent Pending