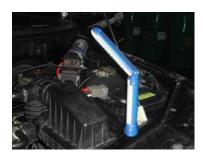

#### KA-1084 15W Ultra LED COB Slim Working Light

- Ideal for illuminating hard to reach/small areas
- The adjustable dimmer switch allows you to set the amount of light you need
- 360° Swivel Magnetic base can be locked into any position
- 180° swivel hook
- Charger and Micro USB cable included

#### Specification:

| LED max power:               | 410 Lumens 15W LED COB light               |  |  |
|------------------------------|--------------------------------------------|--|--|
| Li-ion rechargeable battery: | 2200mAh                                    |  |  |
| Charger time:                | 3.5~4 hours                                |  |  |
| Power output:                | 5.0V 1000mAh                               |  |  |
| Active time:                 | 2.5 hours at full power                    |  |  |
| Storage temperature:         | -20°C to 70°C                              |  |  |
| Operation temperature:       | -5°C to 50°C                               |  |  |
| Product size:                | 375(L) x 40(W) x 30(H) mm                  |  |  |
| Charge indicator light:      | Red (charging)<br>Blue (charging complete) |  |  |