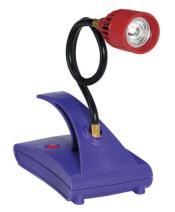

#### KA-4484N3 3 watt Lantern Flashlight Trafficator

- 3 function switch: -- 100% bright -- 70% bright -- flash signal
- Multi-functional
- Durable
- Portable
- Stylish design
- Confirm grip handle