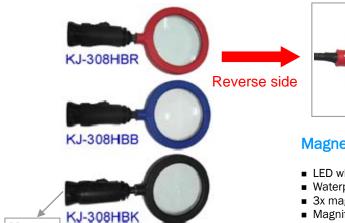

#### 14 LED Flexible Work Light With Magnifying Glass (LED Dual Power)

- LED white light bulb.
- Waterproof
- 3x magnifying glass.
- Magnifying glass's diameter is 4".
- Could be supplied power by the two kinds of options which are the 2pcs of AAA battery and
- Magnetic base attaches firmly to any metal surface.

#### Accessories:

It could be supplied power by the below options:

- 1. Battery- 2pcs of AAA battery
- 2. Transformer-Input: AC100V/AC240V, Output: 4.5V DC 500mA.
- 3. C-Clamp (metal)

#### Magnetic 14 LED Light With 3x Magnifying glass

- LED white light bulb.
- Waterproof
- 3x magnifying glass.
- Magnifying glass's diameter is 4".
- Could be supplied power by the two kinds of options which are the 2pcs of AAA battery and transformer.

#### Accessories:

It could be supplied power by the below options:

- 1. Battery- 2pcs of AAA battery
- 2. Transformer-Input: AC100V/AC240V, Output: 4.5V DC 500mA.

Magnet