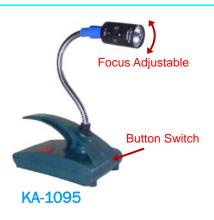

sformer.

#### Accessories:

It could be supplied power by the below options:

- 1. Battery- 2pcs of AAA battery
- 2. Transformer-Input: AC100V/AC240V, Output: 4.5V DC 500mA.



Magnet







#### Features:

- Angle Adjustable-lets you adjust light where you need it
- LI-Ion rechargeable Battery 3.6V 2250mAH
- AC/DC charger AC 100 -240V, DC 12V - 24V
- Magnetic Base High strength magnets stick to metal surfaces
- Charge Time: 3.5 hours
- Waterproof grade: IP65
- Bright LEDs: 50,000 hours life
- 360° Swivel Hook
- Hard-coated lenses and Slip resistant textured body
- Fully rubberized and impact resistant housing



30pcs LED Working Light

KA-1092



1pc top light of 3W high power LED light

60° 603 The Bendable Handle allow the light itself can stand alone and bend to any direction where





need the lights



## 5W Focus Adjustable 360° Multi-Purpose Portable Working Light With Magnet Base

Wide beam 360 Lux at 50cm, Intense Spot 10000 Lux at 50cm Maximum Brightness Notes: wide beam diameter: 158cm/intense spot diameter: 13cm

**Battery** 1PC x Lithium battery ICR Sanyo 18650A 2250 mA/3.7V

High light 2.5~3 hours, low light 8~9 hours **Running Time** Four modes can switch back and forth

**Recharge Time** 3.5 hours

High Lighting-Low Lighting-Flash(SOS) Lighting and off Four modes can switch back forth **Four Gears** 

**Head Adjustment** Tilts 180 degree

Material High Quality Aluminum Alloy (Eco-friendly)

**Dimensions** Over all length 168mm, Head dia: 28mm, Body dia: 37mm

**Waterproof Grade** IP 65

50,000 hours **LED Life Time** Over 500 times **Charge Cycles Lighti